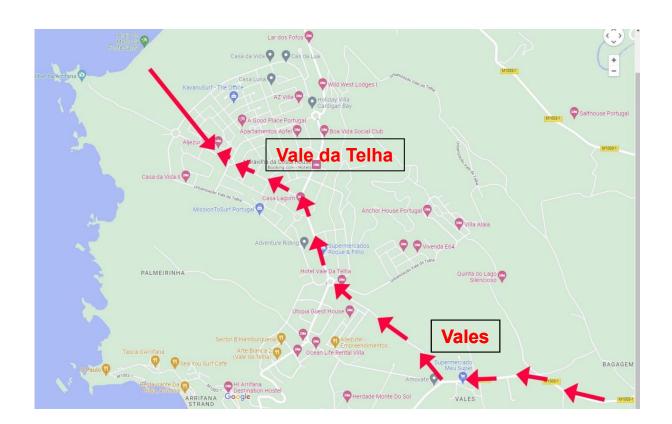

## **How-to-find**

Villa welcome/ atlantico

The adress is Urbanização Vale da Telha Sector M Lote 58, 8670-156 Aljezur, Portugal GPS: 37°18'51.8"N 8°51'45.9"W

Driving on N120 take the junction to Arrifana/ Vale da Telha/ Monte Clerigo south of Aljezur. After climbing up the road take the junction to the left in direction to Vale da Telha. Behind the village "Vales" turn to the right in direction to Vale da Telha. On the first roundabout go straight ahead, on the Y-junction thereafter turn to the left (not Monte Clerigo). Pass the next roundabout straight ahead. Thereafter you will find the villa to the left.